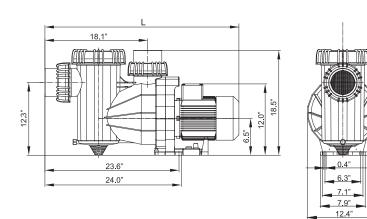

### **Dimensional Drawing**

## Technical Data

| ORDER #         | MODEL       | FULL RATE<br>HP S.F. |      | FULL LOAD<br>AMPS | S.F.<br>AMPS   | VOLTS       | MOTOR/ | FRAME | SPEED  | DIMENSION<br>"L" | Shipping<br>Weight |
|-----------------|-------------|----------------------|------|-------------------|----------------|-------------|--------|-------|--------|------------------|--------------------|
| IG274-1500F-000 | 95-IX (1PH) | 5.0                  | 1.15 | 24.9-23.0         | 26.0           | 208-230     | TEFC   | 112   | single | 36.5"            | 140 lbs.           |
| IG273-1500F-000 | 95-IX (3PH) | 5.0                  | 1.15 | 15.0-14.5/7.5     | 17.2-16.6/8.6  | 208-230/460 | TEFC   | 112   | single | 34.0"            | 100 lbs.           |
| IG273-1750F-000 | 95-X (3PH)  | 7.5                  | 1.15 | 19.0-18.0/8.9     | 22.0-20.0/10.0 | 208-230/460 | TEFC   | 112   | single | 36.5"            | 141 lbs.           |