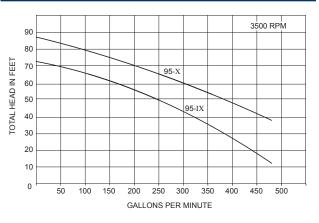

th a salt concentration of up to 5000 ppm.
- Suction and discharge are equipped with 4" quick disconnect unions for easy installation and maintenance.
- Wrench for unions and lid is included with each pump. Flanges are available on request.
- Motor is easy to remove without disturbing the plumbing. Reusable o-rings throughout.
- Available with a heavy duty energy efficient totally enclosed fan cooled (TEFC) motor design. (Model 95-IX & Model 95-X requires a motor starter.)
- Two year warranty on the motor and all pump parts, including normal wear of the mechanical seal.
- Every pump is performance tested before leaving the Speck factory.



#### Applications

- In-ground pools
- High rate sand filter applications
- Water Features

### **Dimensional Drawing**



### **Performance Curves**



## Technical Data

| ORDER #         | MODEL       | FULL RATE<br>HP S.F. |      | FULL LOAD<br>AMPS | S.F.<br>AMPS   | VOLTS       | MOTOR/ | FRAME | SPEED  | DIMENSION<br>"L" | Shipping<br>Weight |
|-----------------|-------------|----------------------|------|-------------------|----------------|-------------|--------|-------|--------|------------------|--------------------|
| IG274-1500F-000 | 95-IX (1PH) | 5.0                  | 1.15 | 24.9-23.0         | 26.0           | 208-230     | TEFC   | 112   | single | 36.5"            | 140 lbs.           |
| IG273-1500F-000 | 95-IX (3PH) | 5.0                  | 1.15 | 15.0-14.5/7.5     | 17.2-16.6/8.6  | 208-230/460 | TEFC   | 112   | single | 34.0"            | 100 lbs.           |
| IG273-1750F-000 | 95-X (3PH)  | 7.5